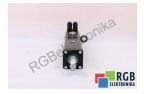

## Repair CMS50S/BP/KY/AS1H/SB1 SEW EURODRIVE

We will repair every SEW EURODRIVE device. If you cannot find the device that interests you, please contact us. We collect the devices **free of charge** via a courier or in person, thanks to which we are able to carry out the repair within several hours. We will diagnose your equipment **for free**, and if you do not decide on our service, you will not incur any costs. We offer **24 months warranty** for all completed repairs. We are available 24/7, also at weekends and on holidays. **Call us 24/7:** +48 71 750 09 77 and receive immediate help.

## SPECIFICATIONS

| MANUFACTURER | SEW EURODRIVE         |
|--------------|-----------------------|
| MODEL        | CMS50S/BP/KY/AS1H/SB1 |
| CATEGORY     | AC and DC motors      |
| WEIGHT       | 7.0 kg                |